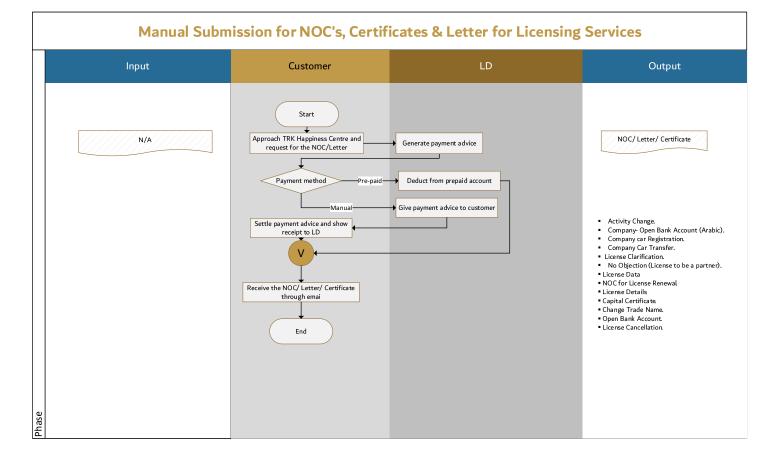

#### 9.2 Manual Submission

#### 4. Procedure

- 4.1 Online Submission for NOC/Letters
  - 4.1.1 Customer should ensure the availability of enough credits in their prepaid account before applying for the service.
  - 4.1.2 Customer should apply on www.online.trakhees.ae and fill up the mandatory fields then submit the application. Only below type of NOCs/Letter available through online:
    - Activity Change.
    - Company- Open Bank Account (Arabic).
    - Company car Registration.
    - Company Car Transfer.
    - License Clarification.
  - 4.1.3 Customer will receive the request letter/ certificate through email.
- 4.2 Manual Submission of NOC/Letters
  - 4.2.1 Customer should approach Trakhees Happiness Centre (only license manager/ owner/ partner/ PRO or any person with authorization can request for this service) and request for the NOC/ Letter.
    - No Objection (License to be a partner).
    - License Data
    - NOC for License Renewal.
    - License Details
    - Capital Certificate.
    - Change Trade Name.
    - Open Bank Account.
    - License Cancellation.
  - 4.2.2 LD staff will generate payment advice and then, as per customer choice:
    - Deduct the amount from the pre-paid account.

- Handover the payment advice to customer. Customer has to settle the payment and show the payment receipt to LD staff.
- 4.2.3 Once the payment is settled, LD staff will send the NOC/Letter copy to customer email.