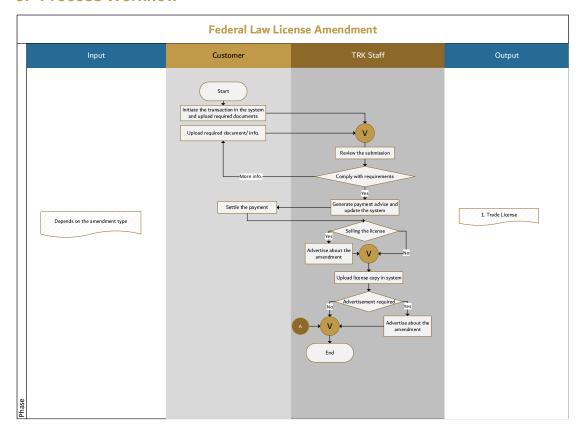

# 9. Process Workflow

Classification: Public PCFC-TRK-LD-LS-CP-06

Rev.06/ March 2024

ص.ب. 2001، دبي، الإمارات العربية المتحدة | P.O. Box 2001, Dubai, U.A.E.

Page 12 of 12