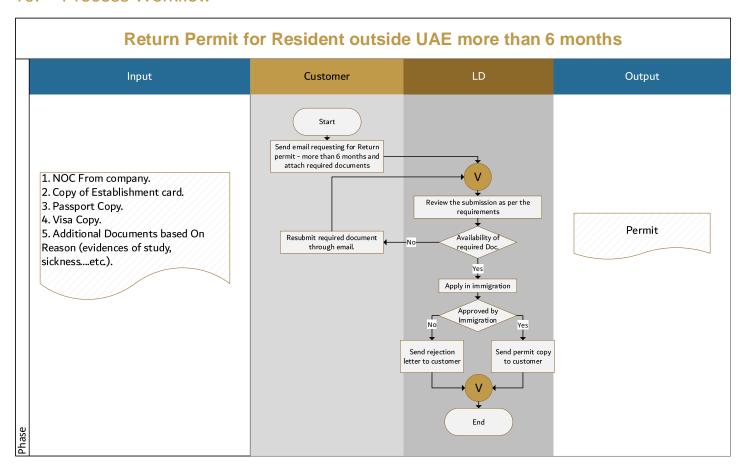

#### 4. Procedure

- 4.1. Customer should send an email requesting for Return permit for Resident outside UAE for more than 6 months to Trakhees.Government@pcfc.ae and attach the below required documents:
  - NOC From company.
  - Copy of Establishment card.
  - Passport Copy.
  - Visa Copy.
  - Additional Documents based On Reason (evidences of study, sickness....etc.).
- 4.2. LD will check the availability of the required documents and accordingly:
  - 4.2.1. Request for more information: In case missing any of the required documents, LD will send email to the customer explaining the documents required to be submitted. Customer should send the required documents for another review.
  - 4.2.2. If the submission complies with the requirements, LD will deduct the fee amount from customer pre-paid account and apply the application to immigration.
- 4.3. The applicant will be notified through email once the request is rejected or completed and receive the permit copy through email once approved.

#### 10. **Process Workflow**

Classification: Public PCFC-TRK-LD-GS-CP-18

Rev.01/ May 2023 Page 5 of 5