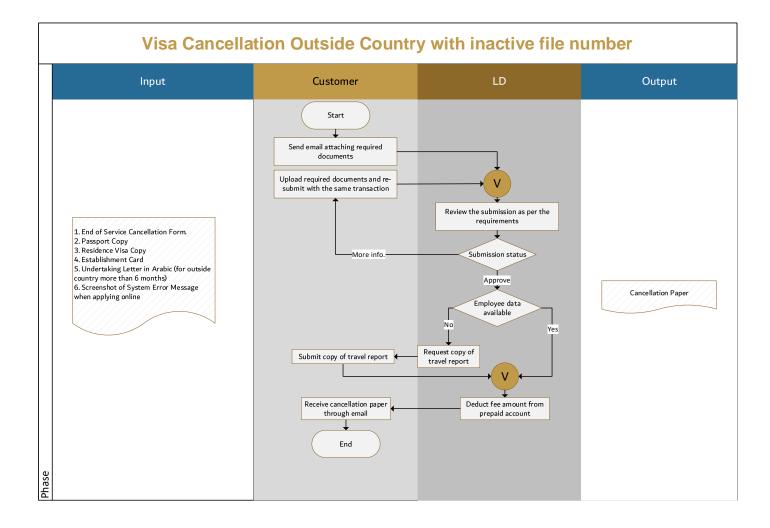

#### 5.2 Visa Cancellation Outside Country with inactive file number

- 5.2.1 Client should request for visa cancellation through email Trakhees.Government@pcfc.ae and attaches below required documents:
  - 5.2.1.1 End of Service Cancellation Form (TKS-LD-GS-CF02a).
  - 5.2.1.2 Passport Copy
  - 5.2.1.3 Residence Visa Copy
  - 5.2.1.4 Establishment Card
  - 5.2.1.5 Undertaking Letter in Arabic (for outside country more than 6 months)
  - 5.2.1.6 Screenshot of System Error Message when applying online
- 5.2.2 LD staff will review the request and according:
  - 5.2.2.1 Accept: LD accept the submission and process proceeds to next step.
  - 5.2.2.2 More Information: If there are any missing documents, LD will send email to the Client requesting the missing required documents.
- 5.2.3 LD will check the availability of the employee data and accordingly:
  - 5.2.3.1 If employee data is available: service fees amount will be deducted from the prepaid account, client will receive the cancellation paper through the registered email.
  - 5.2.3.2 If employee data is not available: LD will request to submit a copy of a Travel Report. Customer should generate a copy of the employee travel report (all trip) from immigration and submit the same through email. Then service fees amount will be deducted from the prepaid account, client will receive the cancellation paper through the registered email.