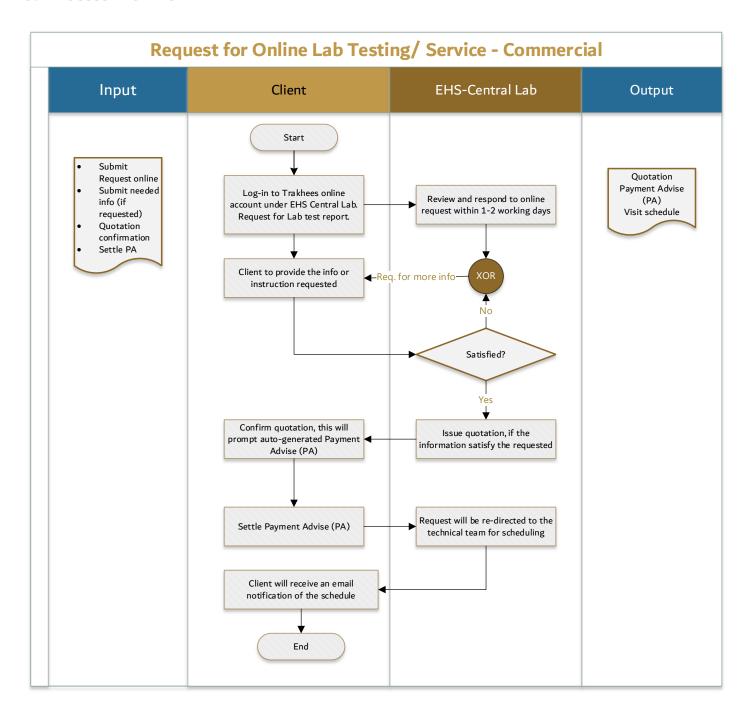

#### 4.1 Online submission

4.1.1 Clients to log in using their Trakhees Online account and follow the below steps and fill in the details requested:

Login >>> click EHS Customer Service >>> Laboratory Services

4.1.2 Once submitted, the client will receive the submission reference no. for their request and will be reviewed and responded to within 1-2 working days.

Classification: Public

PCFC-TRK-EHS-CL-CP-01 Rev. 05/ June 2024 Page **3** of **6** 

- 4.1.3 The submission will be reviewed, and the client may check the status of their request by logging in to their Trakhees Online Account and responding back to whatever is requested.
  - a. More Info requesting further details/information.
  - Confirm Quotation confirming the quotation will prompt the system to
    Generate the Payment Advise (PA)
  - c. Awaiting Payment Advice the amount will be auto-debited if there is enough balance in your Trakhees Online Prepaid Account. If None, settle the amount as per the mode of payment mentioned in the PA.
- 4.1.4 The client must settle the payment advice once issued before scheduling their request for sampling/ sample collection.
- 4.1.5 If everything is settled and clear The client will receive an auto-generated notification about their schedule.

#### 4.3 Follow-Ups

The client may follow-up the by checking on their Trakhees Online Account and/or sending an email to the EHS email address (ID.Lab@pcfc.ae)

### 9. Process Workflow

Classification: Public PCFC-TRK-EHS-CL-CP-01

Rev. 05/ June 2024

Page 6 of 6

ص.ب. 2001، دبى، الإمارات العربية المتحدة | P.O. Box 2001, Dubai, U.A.E.