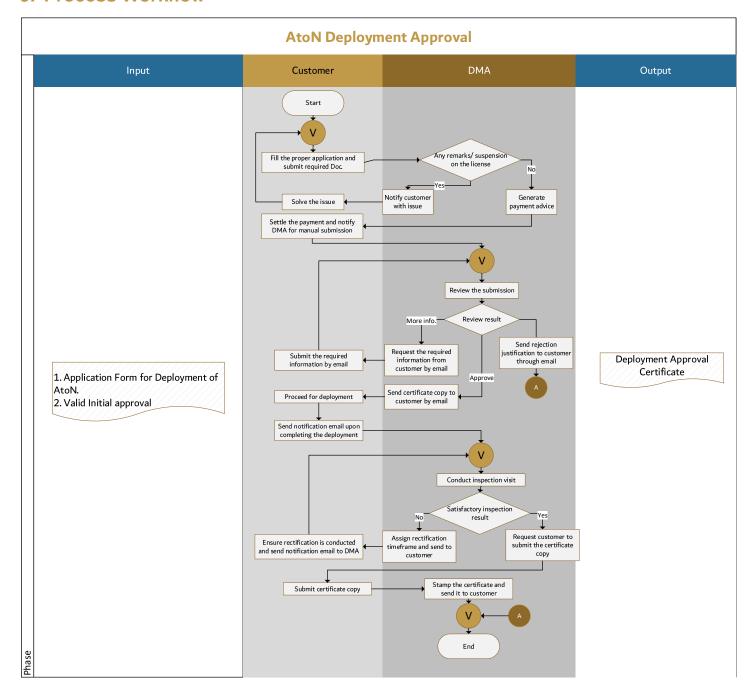

#### 4. Procedure

#### 4.1. **Applying for AtoN Approval Certificate**

- 4.1.1. Aid to Navigation Owner/Contractor shall fill the required Application Form for Application Form for Deployment of AtoN (DMA-MTM-NS-CF10a), and then the application form along with the valid Initial approval in the DMA offices or to MTM.DMCA@DMA.ae.
- 4.1.2. DMA will review if submitted trade license is valid and that there are no suspension/remark on the submitted license and accordingly:

Classification: Public PCFC-DMA-MO-VTN-CP-06

Rev.00/ January 2021

ص.ب. 2001، دبي، الإمارات العربية المتحدة | P.O. Box 2001, Dubai, U.A.E.

مركز الاتصال 990 Call Center 800

- In case any of the above issues: DMA will request from customer for resolve the faces issue (by email or physically depend on the submission channels).
- In case no issues found, DMA will issue a payment advice for the customer to pay (in case application is submitted through email, the payment advice will be received by email as well with the payment link while customer may settle the payment online).
- 4.1.3. Customer need to settle the payment and send a copy of the payment receipt in case email submission only

#### 4.2. Application Review

- 4.2.1. Once the payment is settled for the manual submission OR once the payment receipt is sent to DMA for email submission, DMA will review the application.
- 4.2.2. According to the performed revision, DMA will:
  - Approve: once the application complies with all requirements, DMA will send the copy of AtoN Approval Certificate (DMA-MTM-NS-SF10a).
  - Reject: in case of non-compliance/ change in plan, DMA will send email to customer explaining the reason for rejection.

Note: AtoN Approval Certificate expiry is the same as the project NOC expiry.

- 4.2.3. Once the AtoN Approval certificate is issued, customer is required to proceed for deployment.
- 4.2.4. Once deployment is completed, customer should intimate DMA-MTM for the inspection after deployment.
- 4.2.5. DMA will conduct an inspection on the location and accordingly:
  - If comments/ unsatisfactory inspection result: DMA will communicate the comments with timeframe for rectification, customer is required to comply with rectification actions as per the provided timeframe and notify DMA-MTM upon rectification completion.
  - If satisfactory inspection result: DMA will request the customer to submit the previously issued AtoN Approval Certificate.
- 4.2.6. Customer has to approach DMA offices and submit the certificate copy.
- 4.2.7. DMA will stamp the certificate and return to customer.
- 4.2.8. Once the AtoN deployment is completed, client can start the project

#### 9. Process Workflow

Classification: Public

PCFC-DMA-MO-VTN-CP-06 Page 8 of 8 Rev.00/ January 2021

ص.ب. 2001، دبي، الإمارات العربية المتحدة | P.O. Box 2001, Dubai, U.A.E.