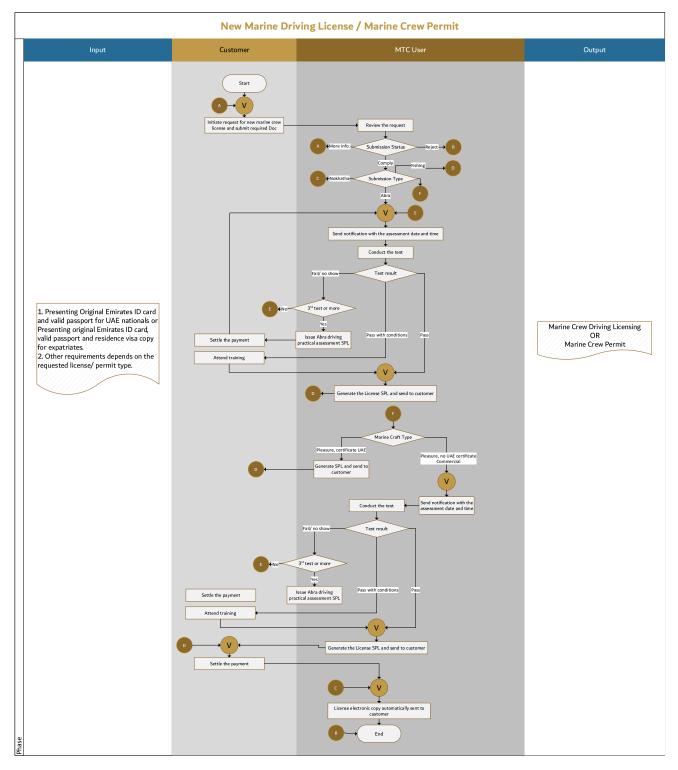

#### 4. Procedure

#### 4.1. Compliance Assessment for New Crew Licensing Applications:

- 4.1.1. Customer has the option either to log in to the system through UAE Pass or to register as a new customer on smart marine services portal as individual or corporate in which the system will verify the following:
  - Customer's mobile number by sharing one time password to the registered mobile number.
  - Customer's email address by sharing one time password to the registered email address.
  - Once verification is done, system approves the customer registration to the smart marine services portal.
- 4.1.2. Customer should log on to the smart marine services portal and select new marine crew license / marine crew permit service from the DMA services.
- System will check for any suspension/ penalties recorded linked to the profile:
  - In case of no suspension/ penalties, customer may proceeds for next steps.
  - In case of suspension; customer should communicate PCFC Contact Centre.
  - In case of penalties, customer can review and pay the penalties via online payment through e-service portal, or contact PCFC Contact Centre centre.

Note: Request will not be processed until customer clears all suspensions and penalties as specified above.

- 4.1.3. Customer need to fill all the required information:
  - Select application type as New.
  - > Select license main & sub category (Pleasure/ Commercial).
  - Select the employer (Individual / Company) for Commercial Driving License / Marine Crew Permits.
  - > Select the license obtaining information as per the submitted documents:
    - Training Institutes: Customer should assure that the certificate is issued by one of DMA certified training institutes in UAE, and update the certificate details training institute name/ certificate name) in the system.

4.2.1. DMA will review the application and accordingly:

- Approve: in case the application complies with all requirements. Following steps will be followed.
- Request for more information: in case missing any of the required documents, DMA will notify the customer through SMS/E-mail with the application status and illustrate the required action from customer. Customer should upload the missing documents. Once all required documents are provided, DMA will review the application again.
- Reject: in case the request does not comply with the requirements, DMA will notify the customer with the application rejection with rejection reason.
- 4.2.2. Once the application is approved and accordingly to the request type following steps will be followed:
  - 4.2.2.1. If the request is Nowakhetha Driving License: Electronic license copy will generated and sent to customer email. no payment is required.

- 4.2.2.2. If the request is Fishing Driving License: License SPL will be issued and sent to the customer through SMS/E-mail for settlement. Once payment is settled, Electronic license copy will be generated and sent to customer email.
- 4.2.2.3. If the request is Abra Driving License:
  - Abra Driving Training Request (DMA-RTS-SF08b) (valid for One month) will be sent to the customer E-mail with the assessment date time and location.
  - DMA will assign the assessment date and time and notify the customer.
  - On the assessment date and time, customer should be available on the test location.
  - Once the assessment is conducted the result will be communicated to the customer. According to assessment result:
    - Pass: In case the customer passes the assessment, DMA will generate SPL for the license and for Abra assessment and send it to the customer for settlement.
    - Pass with conditions: DMA assessor will assign certain trainings as deemed required for passing. Customer should attend the requested training and notify the assessor once the training is attended. DMA will generate SPL for the license, for Abra assessment and for the attended course and send it to the customer for settlement
    - Fail: in case the customer didn't pass the first assessment the assessor will assign a new date, time and location for the next test. second chance will be free of charge. However, in case customer fails/ did not show in the second chance (or more) then DMA will generate assessment SPL and send to customer for settlement. Another assessment to be conducted as per previous steps.
    - Customer did not show: DMA will contact the customer to assign new date, time and location for the test. In case customer fails/ did not show in the second chance (or more) then DMA will generate assessment SPL and send to customer for settlement. Another assessment to be conducted as per previous steps.

4.2.2.4. For other type of the license:

- For Pleasure marine license up to 12m and the certificate is issued from approved training institute in UAE: DMA will generate SPL for the license and for Abra assessment and send it to the customer for settlement.
- For any Commercial marine license or Pleasure marine license up to 12m Marine Driving License and certificate is issued from training institute outside UAE:
  - DMA will send a meeting invitation to conduct an evaluation.
  - At the time of evaluation, customer should attend the meeting.
  - Once the evaluation is conducted the result will be communicated to the customer. According to assessment result:
    - Pass: In case the customer passes the assessment, DMA will generate SPL for the license and for evaluation and send it to the customer for settlement.
    - Pass with conditions: DMA assessor will assign certain trainings as deemed required for passing. Customer should attend the requested training and notify the assessor once the training is attended. DMA will generate SPL for the license, for evaluation and for the attended course and send it to the customer for settlement
    - Fail: in case the customer didn't pass the first assessment the assessor will assign a new date, time and location for the next test. second chance will be free of charge. However, in case customer fails/ did not show in the second chance (or more) then DMA will generate assessment SPL and send to customer for settlement. Another assessment to be conducted as per previous steps.
    - Customer did not show: DMA will contact the customer to assign new date, time and location for the test. In case customer fails/ did not show in the second chance (or more) then DMA will generate assessment SPL and send to customer for settlement. Another assessment to be conducted as per previous steps.

### 9. Process Workflow: