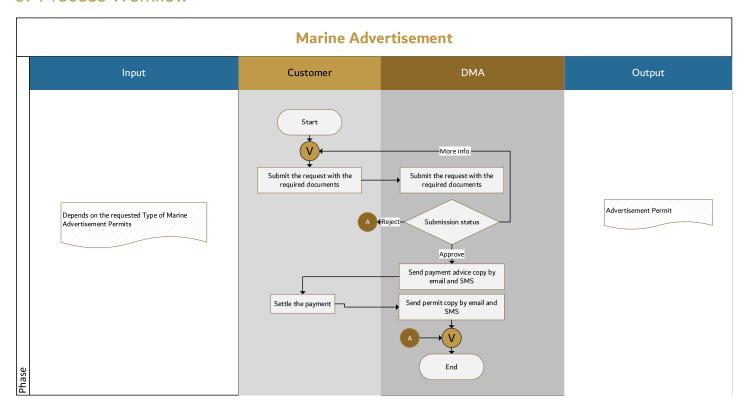

#### 4. Procedure

- 4.1 Customer Initiate Marine advertising request via DM portal for the approval
  - 4.1.1 Customer submits the request for Marine Advertisement permit via DM portal https://smartadv.dm.gov.ae and supposed to attach the below required documents based on the type of Marine Advertisement Permits request

#### 4.2 Request review and approval

DMA will conduct a review on the document compliance and content review based on branding, cultural appropriation, social aspects, commercial aspect and Maritime sector suitability, safety review and technical review then:

- Approve: a payment advice of the encountered fees to will be shared to the customer through email and SMS. Customer should settle the payment as per payment process.
   Once the payment is settled, customer will receive a copy of the advertisement permit by email and SMS.
- Request for More information: In case missing any of the required documents DMA will send a notification to the customer via DM portal to provide the missing documents.
- Reject: Once the review result is rejected, DMA should add comments for the rejection reason. The same will be notified to the customer via DM portal, Process will end

#### 9. Process Workflow

Classification: Public PCFC-DMA-MBD-CP-01

Rev.00/ August 2022

ص.ب. 2001، دبي، الإمارات العربية المتحدة | P.O. Box 2001, Dubai, U.A.E.