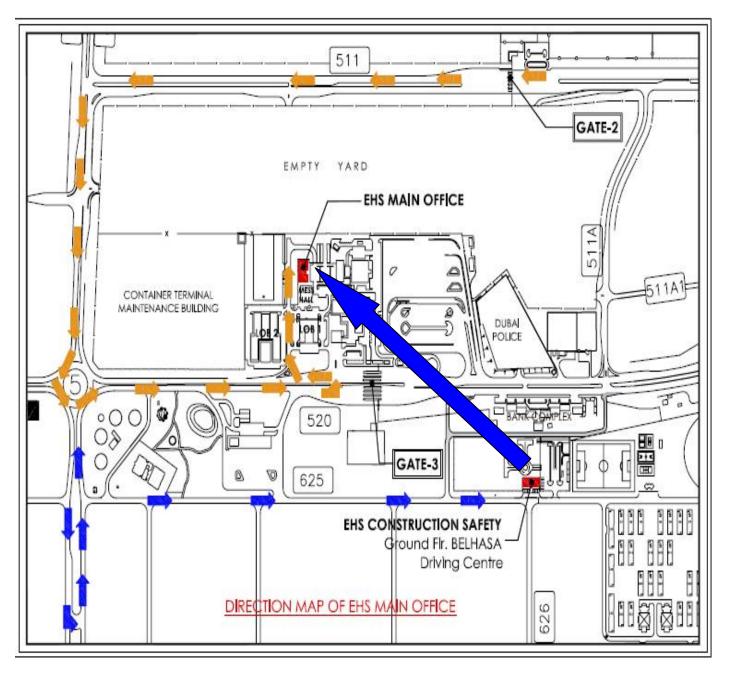

Entry for visitors will be from Gate No 2 or 4 to reach EHS Main Office. Payment for any EHS services can also be made @ EHS Main Office between 07:30 hrs to 14:30 Hrs.

Location/ Route Map is attached herewith for reference.

# EHS-Trakhees Main Office Location Map